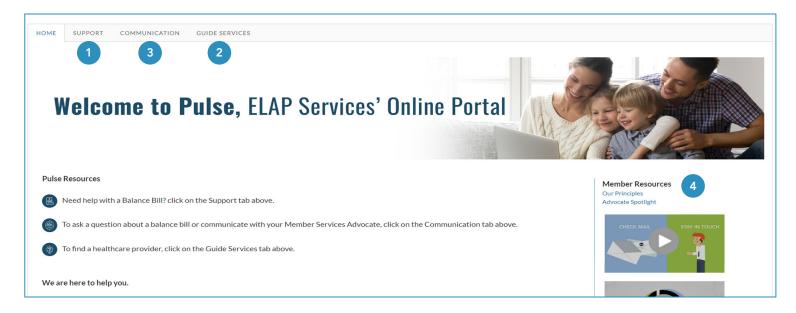

Pulse is your online portal for 24/7 access to helpful information, tools and member resources. It is provided by ELAP Services, your health plan's affordability partner helping to keep the costs of healthcare fair and reasonable.

#### With Pulse, you can:

Submit balance bills

Contact your Member Services Advocate (MSA)

Find and compare physicians and facilities

Get answers to common questions

Access educational materials

Whether you need help choosing the right healthcare provider or resolving a bill, we're here for you.

# Balance Bill Support

Did you receive a bill for charges that exceed your plan limits? Submit it quickly and easily here. You can also check the status of past submitted bills.

**Tip:** Compare your Explanation of Benefits (EOB) to any bill you receive from your provider. If they do not match, you have a balance bill. Submit it to us right away so we can get to work!

## 2 Guide Services

Find the right healthcare provider for your needs. Compare doctors and facilities based on a variety of factors with real-time data on:

- Provider locations
- · Provider acceptance of plan's payment
- Provider quality ratings
- Estimated costs for healthcare services

## **3** Contact Your MSA

Your dedicated MSA manages and monitors your balance bills. Communicate with your MSA and ask them your questions directly through Pulse. You'll receive a response within 24 hours.

# 4 Additional Resources

Get to know our Advocacy team and watch videos on:

- ✓ Our Member Advocacy process
- ✓ How to identify a balance bill