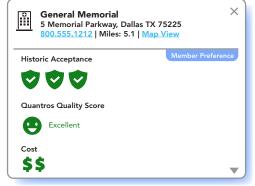

## 2 Guide Services

Find the right healthcare provider for your needs. Compare doctors and facilities based on a variety of factors with real-time data on:

- Provider locations
- · Provider acceptance of plan's payment
- Provider quality ratings
- Estimated costs for healthcare services

**Tip:** Call the member number on your benefits ID card if you need a little more help in finding a provider!

Provider Entry Example