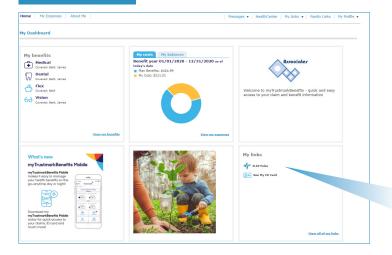

#### **Get Started:**

- 1. Log in to the Trustmark Health Benefits Portal at: myhb.trustmarkbenefits.com
- 2. Go to the My Links section of your dashboard
- 3. Click on ELAP Pulse